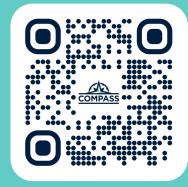

# SCAN QR CODE TO REGISTER

MOST INSURANCE ACCEPTED-PAYMENT OPTIONS DISCUSSED DURING INTAKE